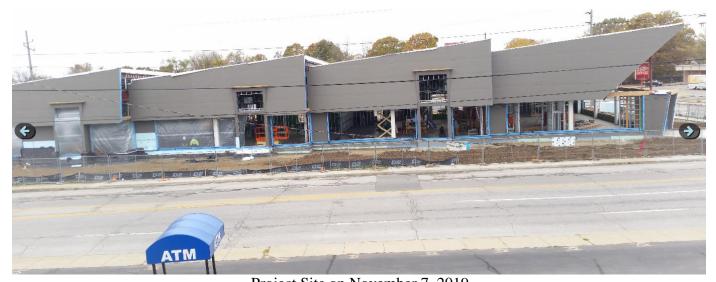

a. **Briefing Report** – Brightwood Branch Project Update for September 2019

Ms. Smith gave an Update on the Brightwood Branch Project. She advised that it is going well. Major milestone work in September included the perimeter site concrete work and completion of the framing of the portals on Sherman. Major work to be completed in October includes the installation of the storefront systems, the parking lot and completion of the masonry. The contractor is working to have the building enclosed so they can begin installation of the interior drywall. The project is scheduled for completion in March 2020, with the move to the new location scheduled in April 2020.