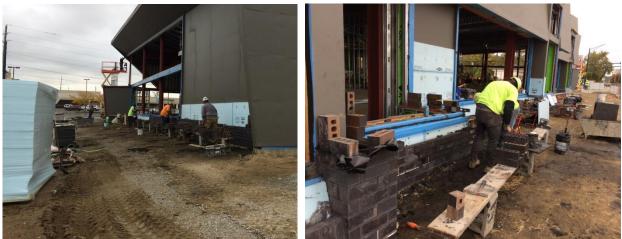

a. **Briefing Report** – Brightwood Branch Project Update for September 2019

Ms. Smith gave an Update on the Brightwood Branch Project. She advised that it is going well. Major milestone work in September included the perimeter site concrete work and completion of the framing of the portals on Sherman. Major work to be completed in October includes the installation of the storefront systems, the parking lot and completion of the masonry. The contractor is working to have the building enclosed so they can begin installation of the interior drywall. The project is scheduled for completion in March 2020, with the move to the new location scheduled in April 2020.