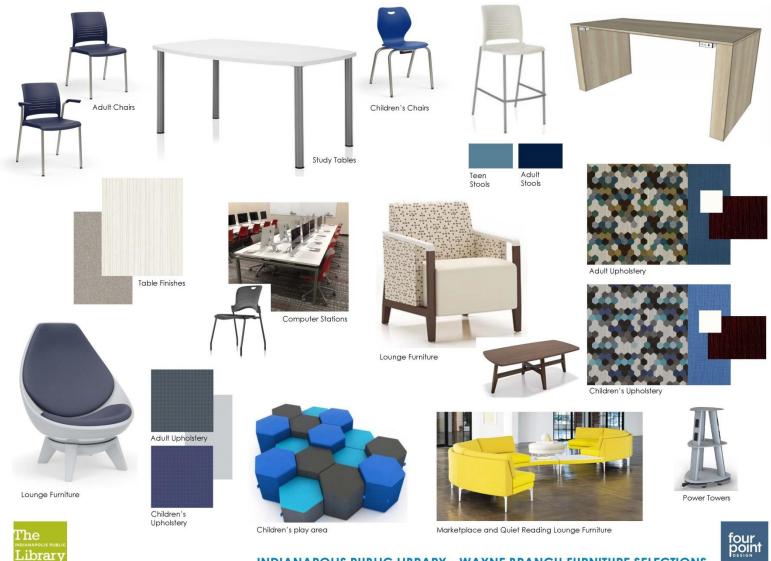

b. **Resolution 36 – 2019** (Approval to Award a Construction Contract for the Wayne Branch Renovation Project)

Ms. Smith noted that the Facilities Committee was seeking approval to award a construction services contract for Wayne Branch renovation project to Gilliatte

General Contractors of Indianapolis for a total cost of \$1,211,000, which includes an alternate plan to remove and replace baseboard heaters. The last day of service at the Wayne Branch before renovation is November 30, 2019, with substantial completion projected in May 2020.