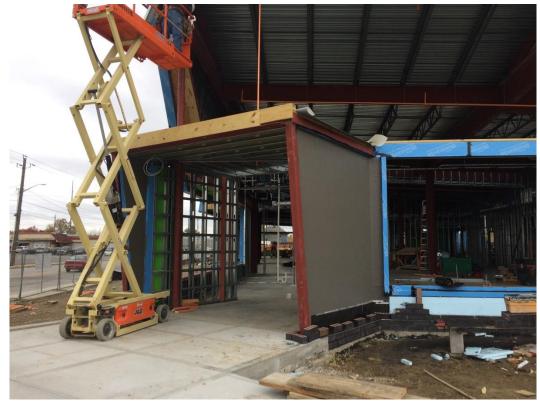

a. **Briefing Report** – Brightwood Branch Project Update for September 2019

Ms. Smith gave an Update on the Brightwood Branch Project. She advised that it is going well. Major milestone work in September included the perimeter site concrete work and completion of the framing of the portals on Sherman. Major work to be completed in October includes the installation of the storefront systems, the parking lot and completion of the masonry. The contractor is working to have the building enclosed so they can begin installation of the interior drywall. The project is scheduled for completion in March 2020, with the move to the new location scheduled in April 2020.