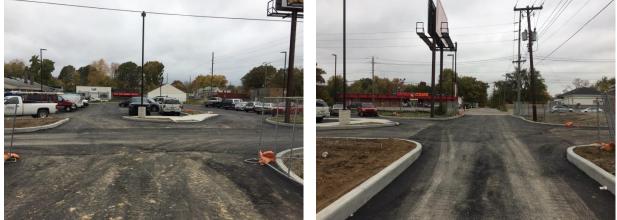

a. **Briefing Report** – Brightwood Branch Project Update for September 2019

Ms. Smith gave an Update on the Brightwood Branch Project. She advised that it is going well. Major milestone work in September included the perimeter site concrete work and completion of the framing of the portals on Sherman. Major work to be completed in October includes the installation of the storefront systems, the parking lot and completion of the masonry. The contractor is working to have the building enclosed so they can begin installation of the interior drywall. The project is scheduled for completion in March 2020, with the move to the new location scheduled in April 2020.