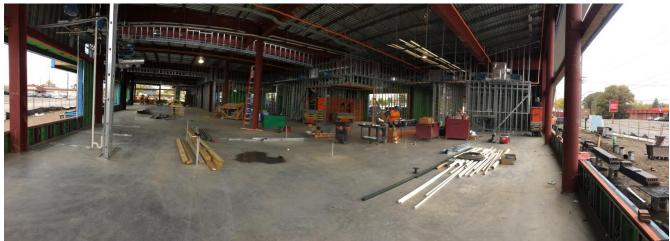

a. **Briefing Report** – Brightwood Branch Project Update for September 2019

Ms. Smith gave an Update on the Brightwood Branch Project. She advised that it is going well. Major milestone work in September included the perimeter site concrete work and completion of the framing of the portals on Sherman. Major work to be completed in October includes the installation of the storefront systems, the parking lot and completion of the masonry. The contractor is working to have the building enclosed so they can begin installation of the interior drywall. The project is scheduled for completion in March 2020, with the move to the new location scheduled in April 2020.